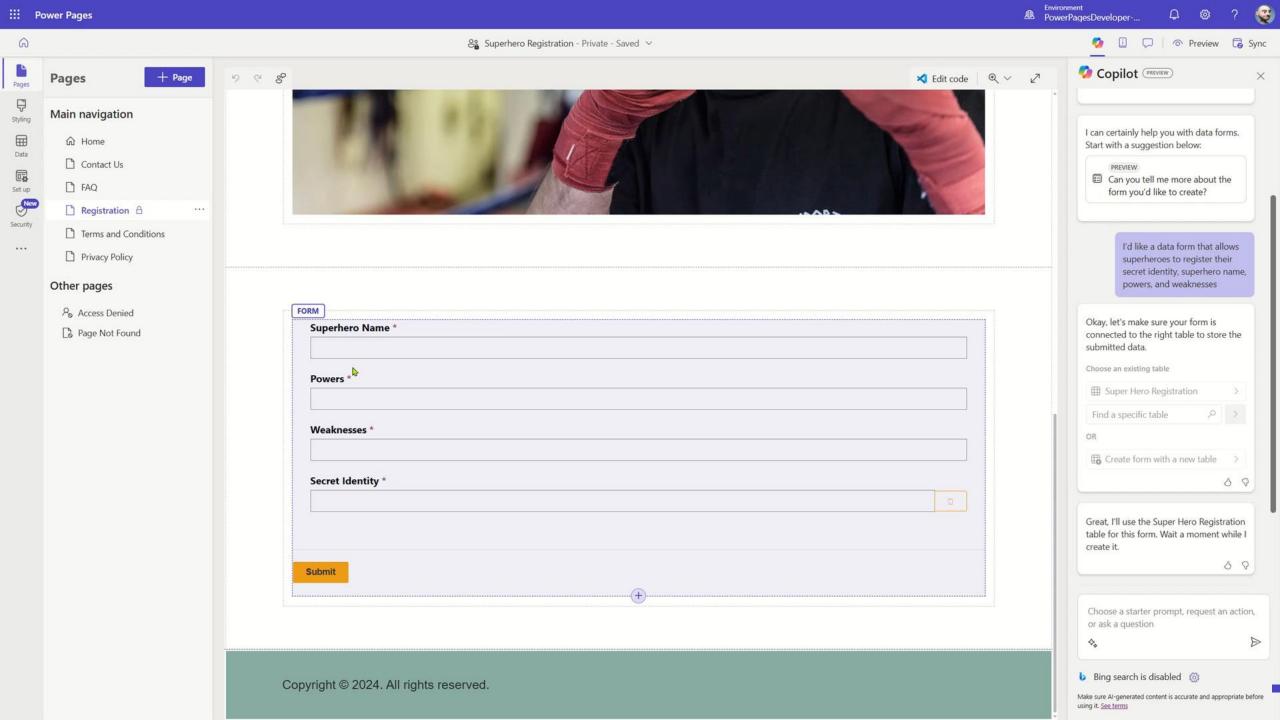

## Superhero Registration

Create a web site that allows superheroes to register their secr Superhero registration act. - Registration page

#### Superhero Registration

Create a web site that allows superheroes to register their secret identity for the mandatory compliance with the World Superhero registration act. - Registration page