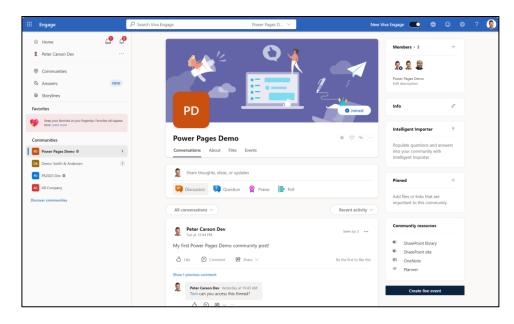

# **Viva Engage Communities**

- B2B users can be added to Viva Engage communities
- Rich forum for discussions
- Embed component doesn't work for guest users
- WIP Anonymous and Portal access
  - Crawl Viva Engage conversations into Azure Al Search
  - Expose on portal pages
  - Simple comment entry posts through Yammer API to Viva Engage