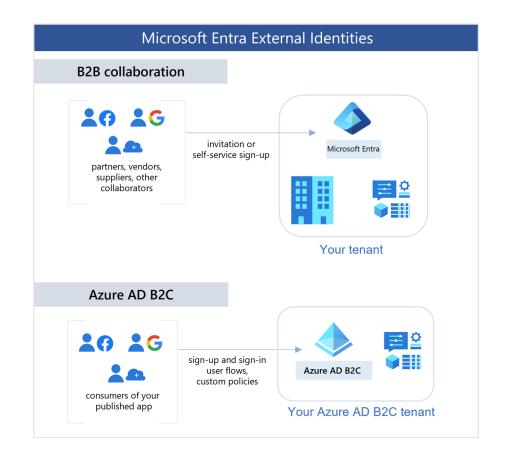

# Entra ID External Identities

Microsoft Entra External ID overview - Microsoft Entra External ID | Microsoft Learn

#### B<sub>2</sub>C

Broad federation support

And more...

Custom URLs and branding

#### B<sub>2</sub>B

- Microsoft 365 support
- Federate with Microsoft, Gmail, Facebook
- Custom branding
- Terms of use
- Conditional access policies
- Cross-tenant access settings
  - Trust MFA and compliant devices
- Information Protection and Rights Management