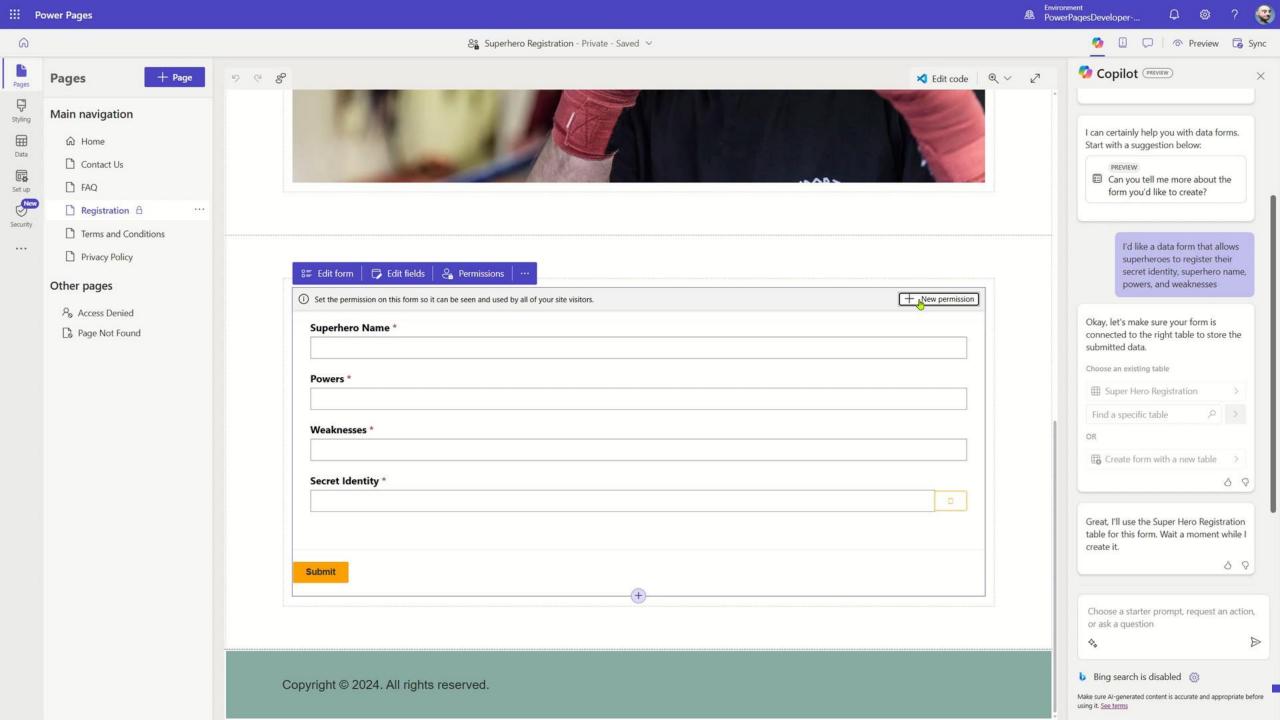

## Superhero Registration

Create a web site that allows superheroes to register their secr Superhero registration act. - Registration page

#### Superhero Registration

Create a web site that allows superheroes to register their secret identity for the mandatory compliance with the World Superhero registration act. - Registration page