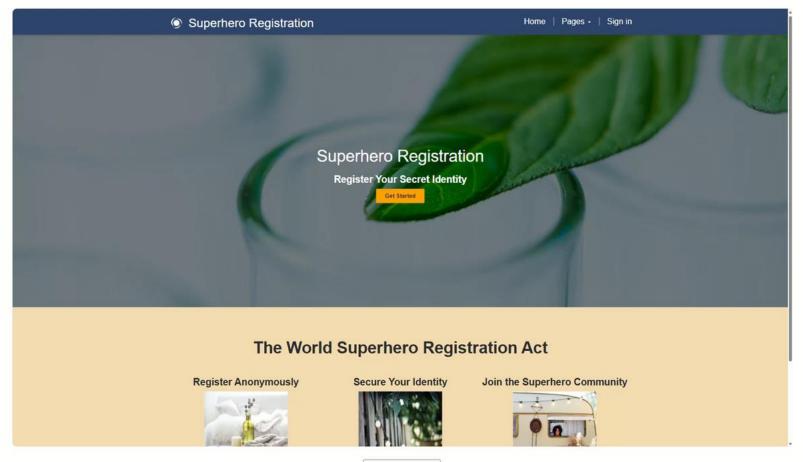

## Superhero Registration

Create a web site that allows superheroes to register their secr Superhero registration act. - Registration page

#### Superhero Registration

Create a web site that allows superheroes to register their secret identity for the mandatory compliance with the World Superhero registration act. - Registration page