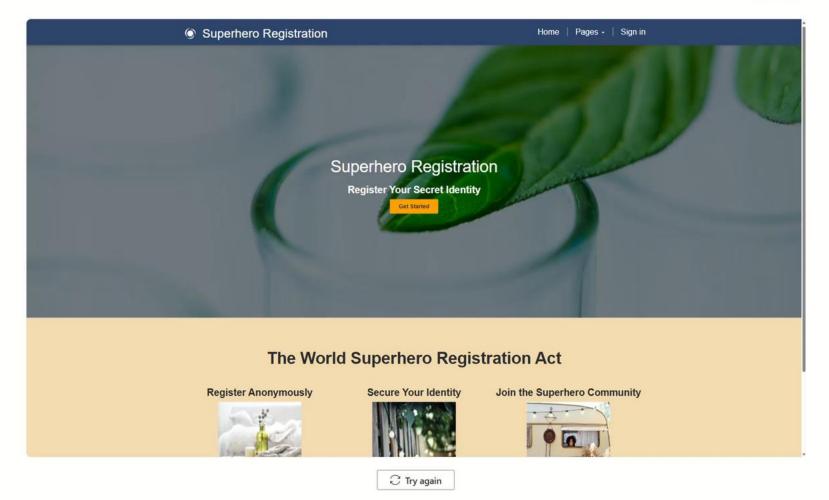

Step 2 of 3: Choose a layout

Pick the site layout that meets your needs

Choose this layout or select 'Try again' to see another one. You can customize it in the design studio later.

Create a web site that allows superheroes to register their secret identity for the mandatory compliance with the World Superhero registration act.

#### Pick the site layout that meets your needs

Choose this layout or select 'Try again' to see another one. You can customize it in the design studio later.

Create a web site that allows superheroes to register their secret identity for the mandatory compliance with the World Superhero registration act.

Edit description

::: Power Pages

Step 2 of 3: Choose a layout

Environment
PowerPagesDeveloper-...

Choose this layout or select 'Try again' to see another one. You can customize it in the design studio later.

Create a web site that allows superheroes to register their secret identity for the mandatory compliance with the World Superhero registration act.

Edit description