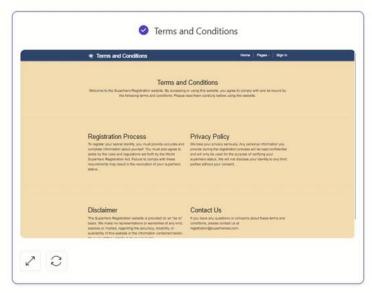

## Superhero Registration

Create a web site that allows superheroes to register their secr Superhero registration act. - Registration page

#### Superhero Registration

Create a web site that allows superheroes to register their secret identity for the mandatory compliance with the World Superhero registration act. - Registration page