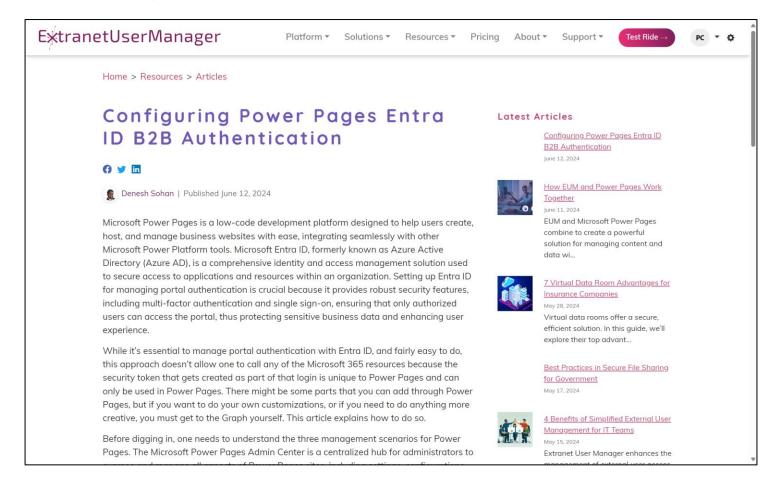

# **Configuration Steps Article**

https://extranetusermanager.com/resources/articles/configuring-power-pages-entra-id-b2b-authentication