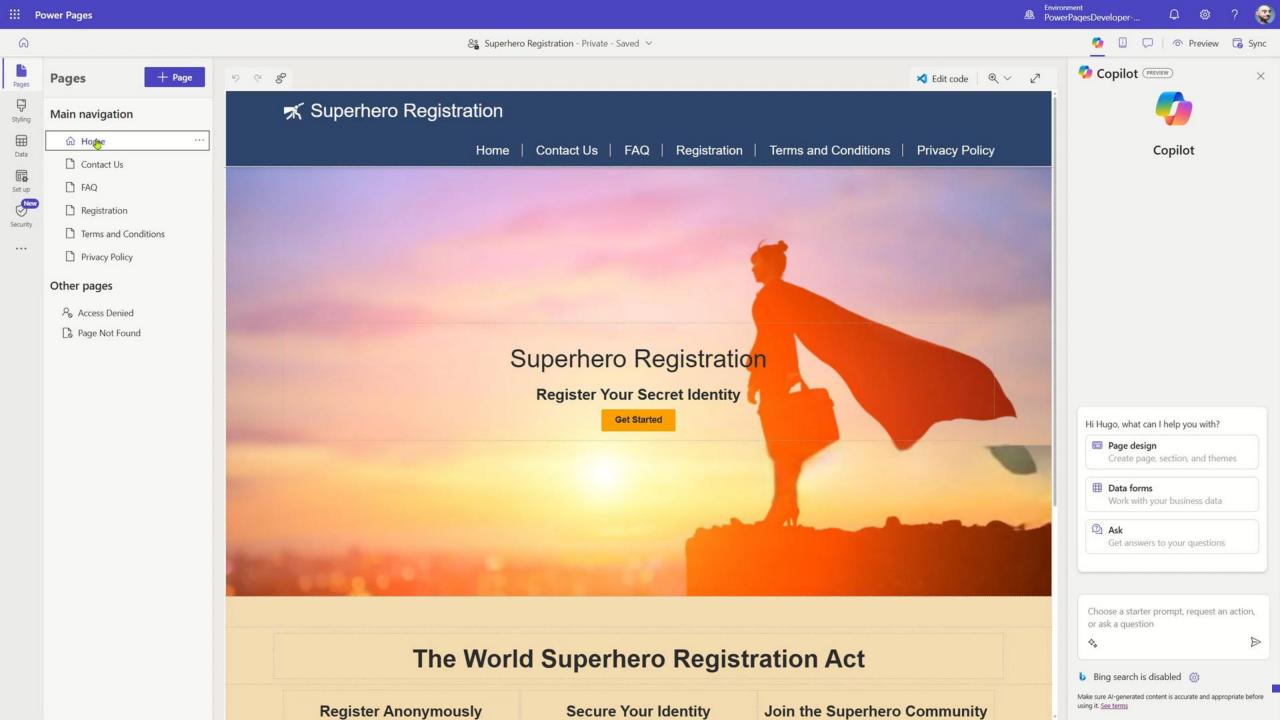

## Superhero Registration

Create a web site that allows superheroes to register their secr Superhero registration act. - Registration page

#### Superhero Registration

Create a web site that allows superheroes to register their secret identity for the mandatory compliance with the World Superhero registration act. - Registration page