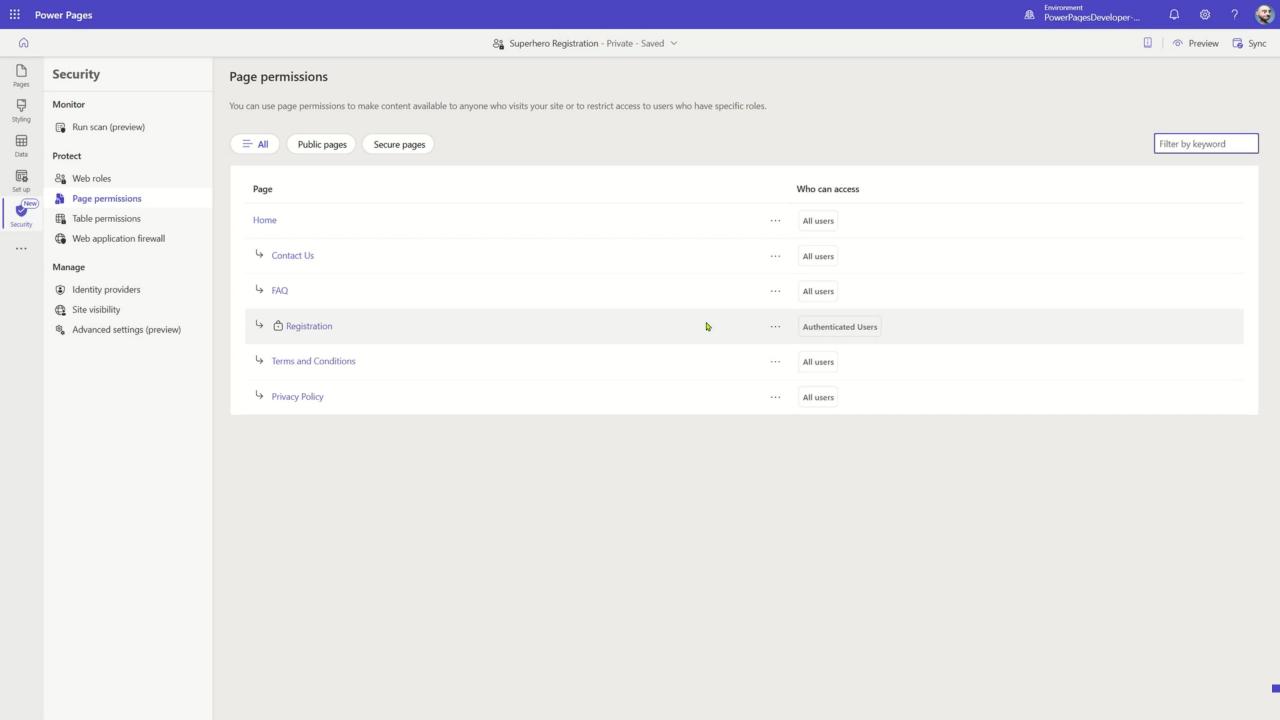

## Superhero Registration

Create a web site that allows superheroes to register their secr Superhero registration act. - Registration page

#### Superhero Registration

Create a web site that allows superheroes to register their secret identity for the mandatory compliance with the World Superhero registration act. - Registration page