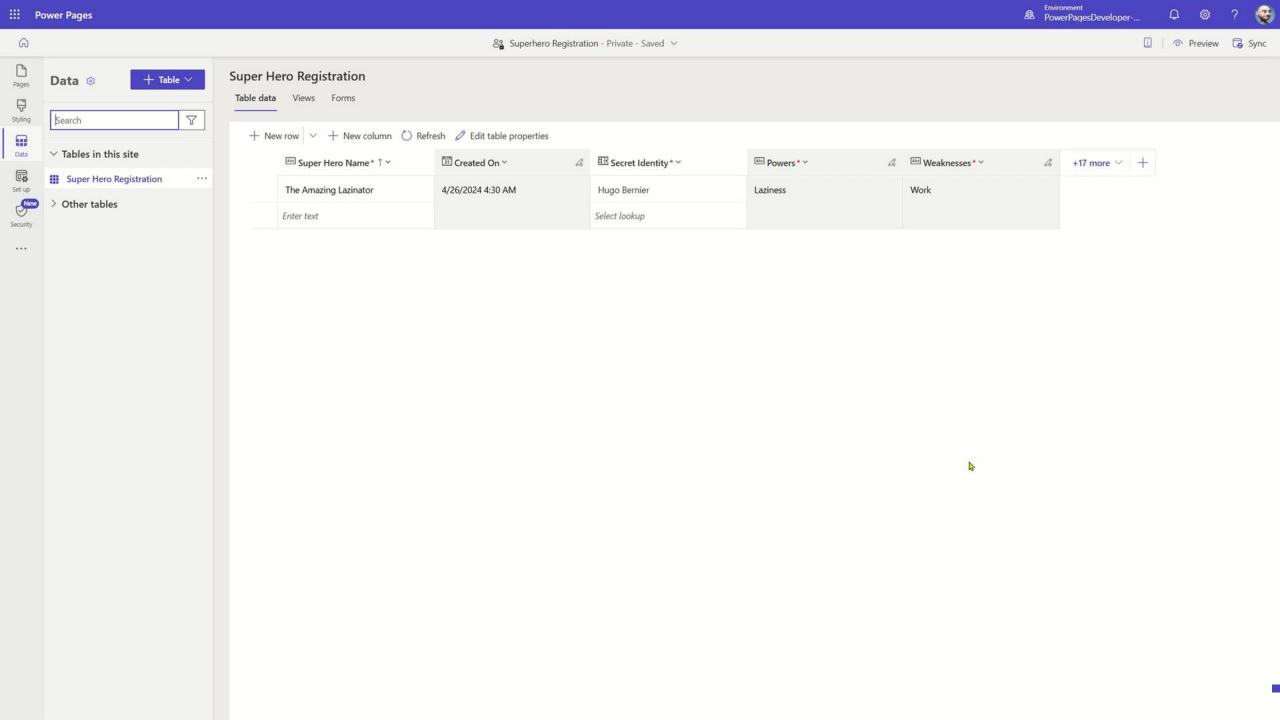

## Superhero Registration

Create a web site that allows superheroes to register their secr Superhero registration act. - Registration page

#### Superhero Registration

Create a web site that allows superheroes to register their secret identity for the mandatory compliance with the World Superhero registration act. - Registration page