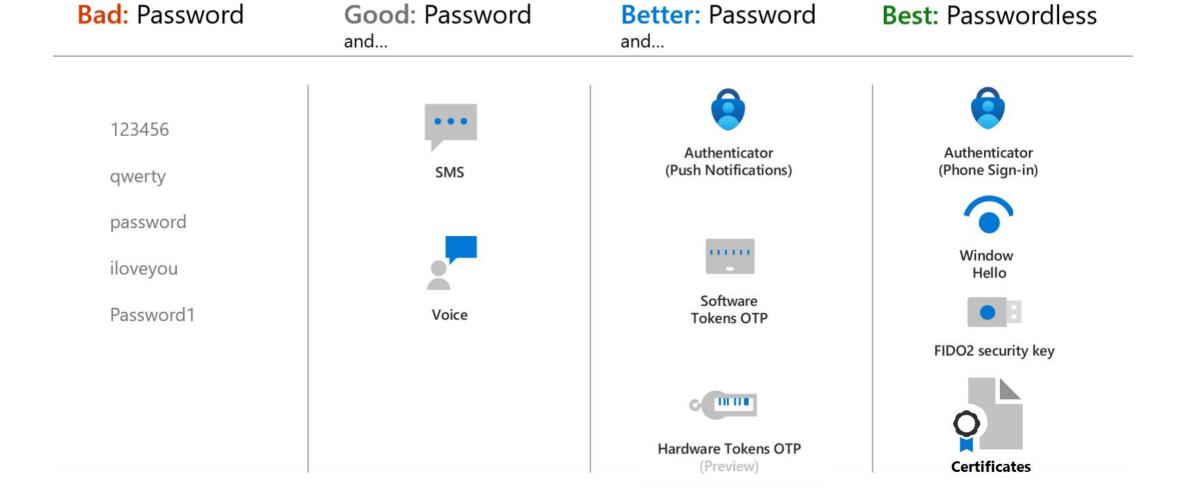

### **Authentication**

Confirms users are who they say they are

### **Authorization**

Validates users have permission to complete the attempted action

<u>Understanding the essentials of identity and access management (IAM) | Microsoft Entra Identity</u>

<u>Platform</u>