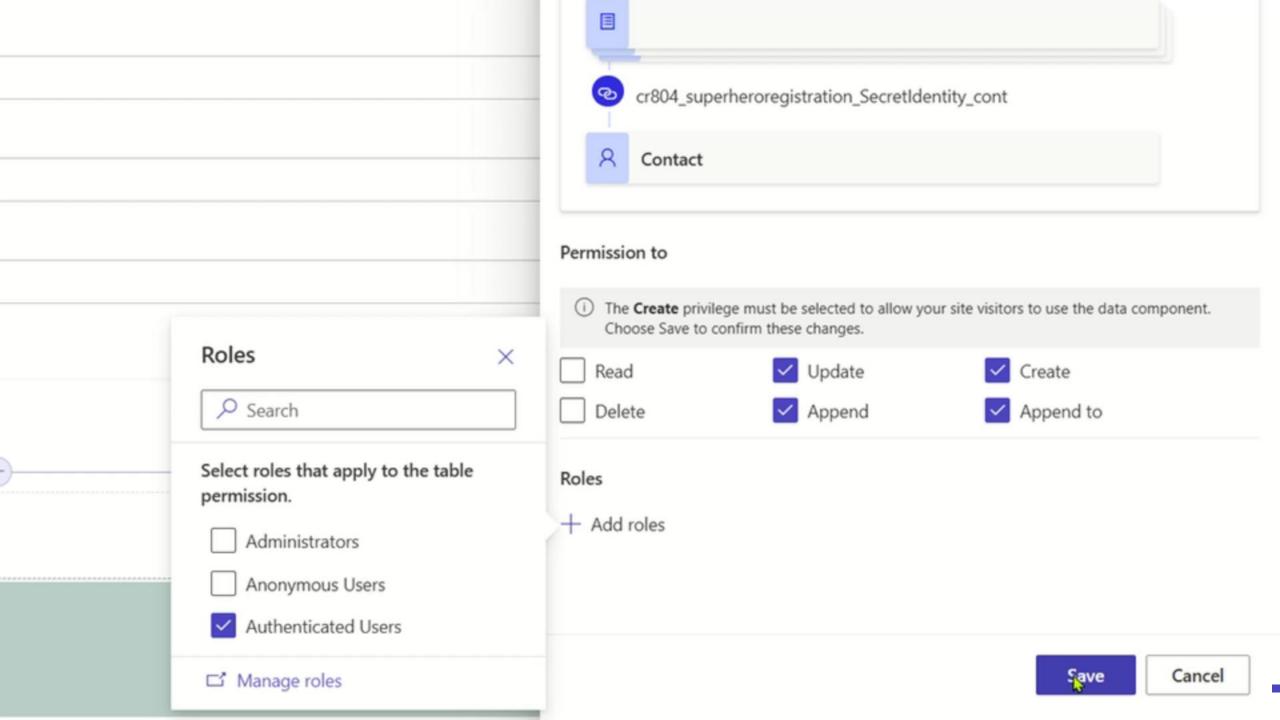

#### Step 3 of 3: Add common pages

These ready-to-use pages could save some design time and can always be changed or deleted later in the design studio.

te a web site that allows superheroes to register their secret identity for the mandatory compliance with the World rhero registration act. - Registration page Page settings X Details Name Registration Permissions Partial URL registration OK Cancel

te a web site that allows superheroes to register their secret identity for the mandatory compliance with the World rhero registration act. - Registration page Page settings X Anyone can see this page Details I want to hoose who can see this page Permissions The page is public on the web and available to anyone. Disable this setting to make the page available for only specific roles. Learn more Cancel

te a web site that allows superheroes to register their secret identity for the mandatory compliance with the World rhero registration act. - Registration page Page settings X Anyone can see this page Details I want to choose who can see this page Permissions Authenticated Users ✓ Authenticated Users Administrators Cancel OK