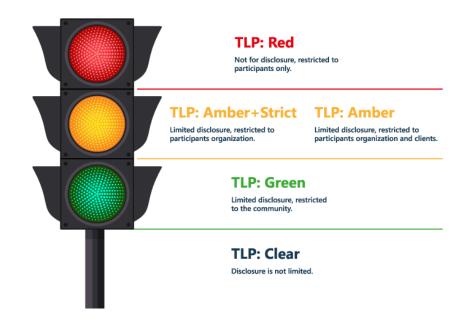

<u>The Traffic Light Protocol</u> <u>Simplifying Sensitivity Labels in Microsoft 365 | Envision IT</u>