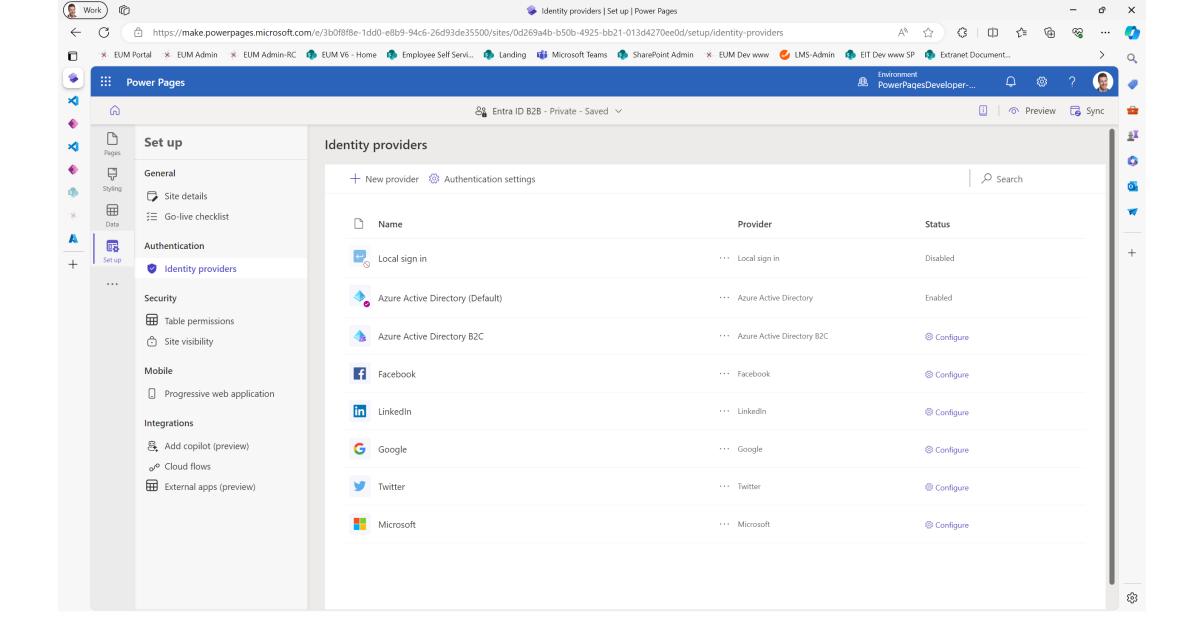

#### **SSO** and Federation

- Your Power Pages app doesn't manage authentication
- You federate with an Identity Provider (IdP)
  - Entra ID B2C or B2B
  - LinkedIn
  - Google
  - Facebook
  - Okta
  - ..