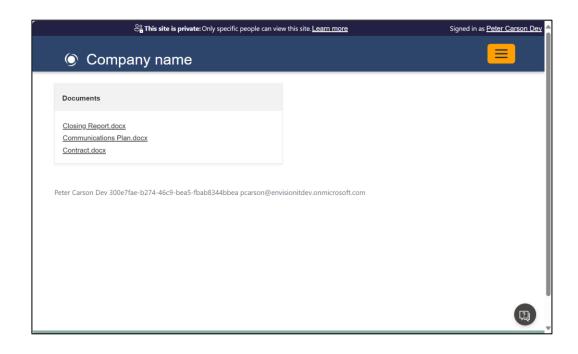

#### **SharePoint Files**

- Retrieve a list of documents the signed in user has access to
- Delegated Graph call
- Document links are directly to SharePoint
  - Any SharePoint or Rights
     Management permissions are applied
  - Read-only, view only (no download), co-author