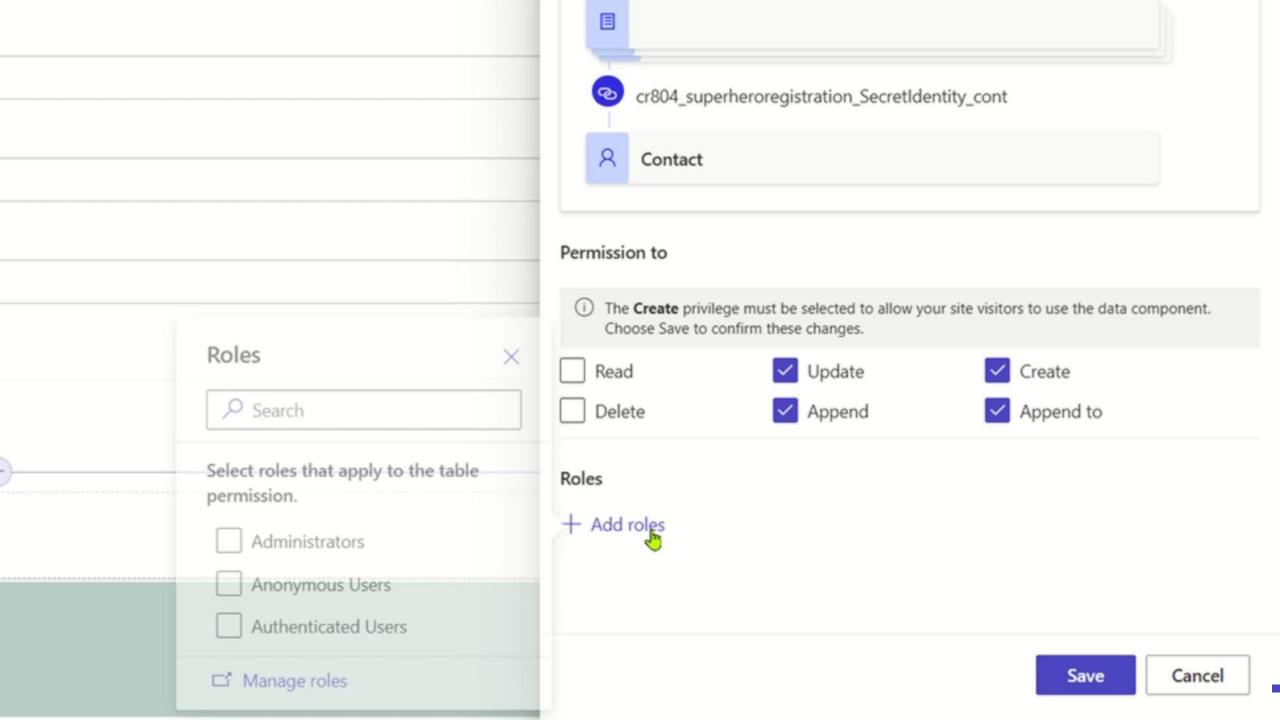

#### Step 3 of 3: Add common pages

These ready-to-use pages could save some design time and can always be changed or deleted later in the design studio.

te a web site that allows superheroes to register their secret identity for the mandatory compliance with the World rhero registration act. - Registration page Page settings X Details Name Registration Permissions Partial URL registration OK Cancel

te a web site that allows superheroes to register their secret identity for the mandatory compliance with the World rhero registration act. - Registration page Page settings X Anyone can see this page Details I want to hoose who can see this page Permissions The page is public on the web and available to anyone. Disable this setting to make the page available for only specific roles. Learn more Cancel

te a web site that allows superheroes to register their secret identity for the mandatory compliance with the World rhero registration act. - Registration page Page settings X Anyone can see this page Details I want to choose who can see this page Permissions Authenticated Users ✓ Authenticated Users Administrators Cancel OK