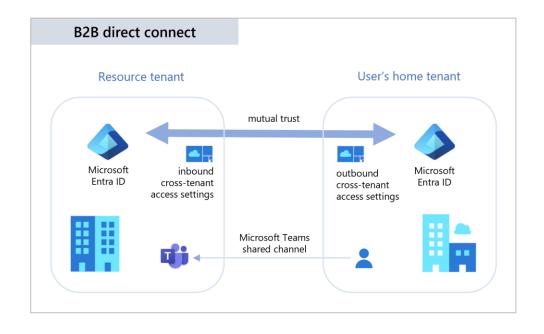

#### B<sub>2</sub>B

- Microsoft 365 support
- Federate with Microsoft, Gmail, Facebook
- Custom branding
- Terms of use
- Conditional access policies
- Cross-tenant access settings
  - Trust MFA and compliant devices
- Information Protection and Rights Management

#### **Entra ID B2B Scenarios**

- Delegated permissions
  - Accessing systems in the context of the signed in user
- SharePoint document libraries or lists
- Custom APIs
- Secure Logic App Workflows