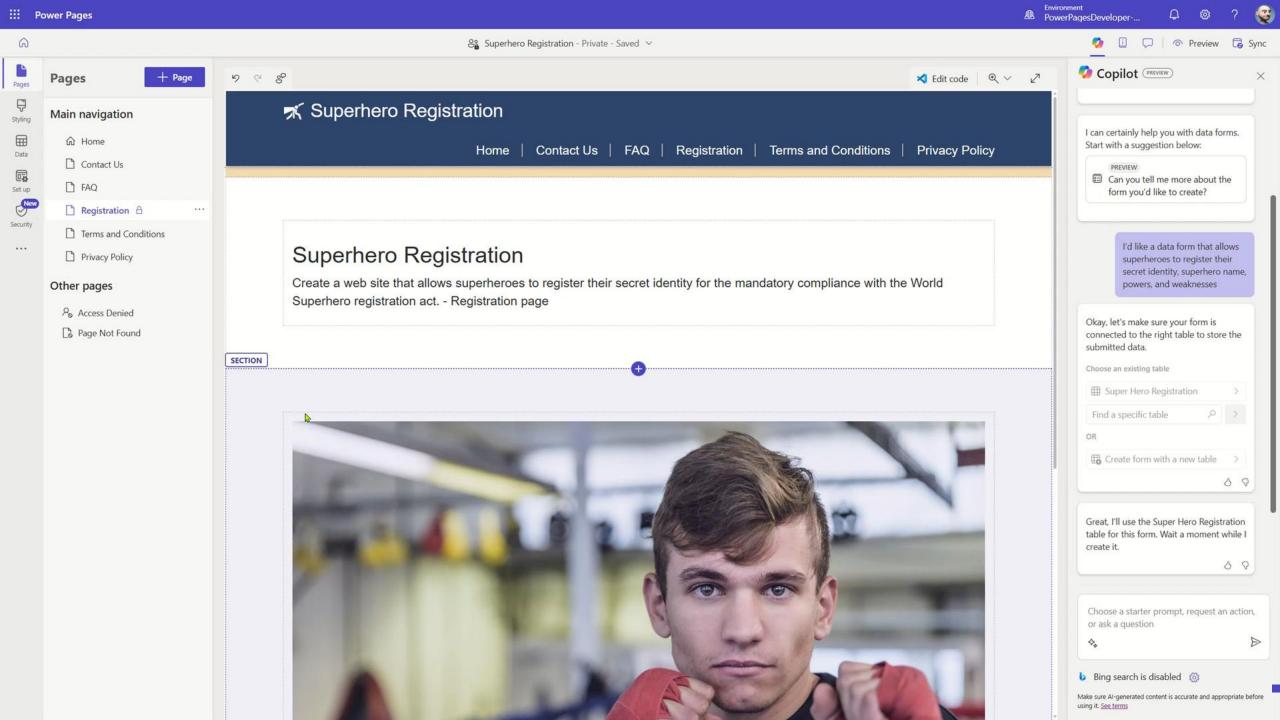

## Superhero Registration

Create a web site that allows superheroes to register their secr Superhero registration act. - Registration page

#### Superhero Registration

Create a web site that allows superheroes to register their secret identity for the mandatory compliance with the World Superhero registration act. - Registration page