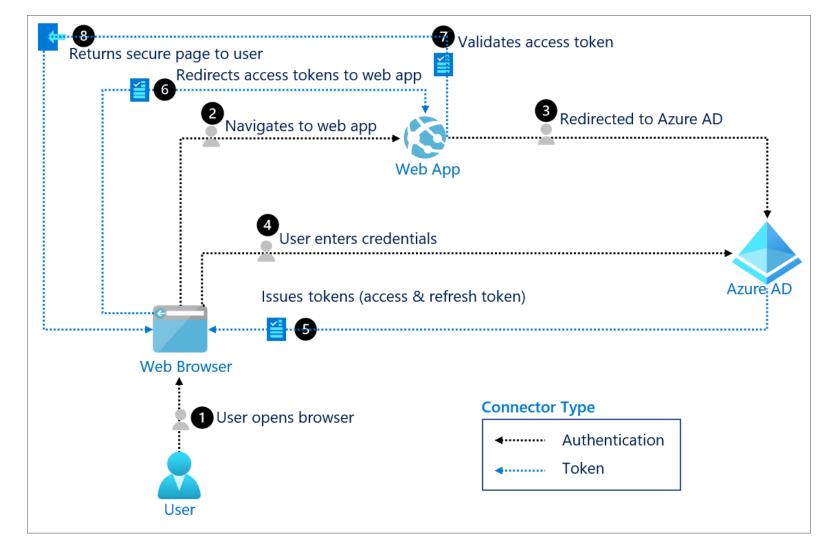

OAuth 2.0 authorization with Microsoft Entra ID - Microsoft Entra | Microsoft Learn