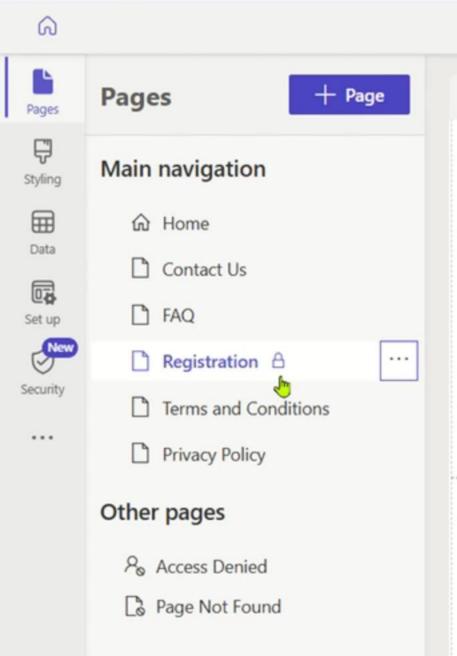

#### Step 3 of 3: Add common pages

These ready-to-use pages could save some design time and can always be changed or deleted later in the design studio.

te a web site that allows superheroes to register their secret identity for the mandatory compliance with the World rhero registration act. - Registration page Page settings X Details Name Registration Permissions Partial URL registration OK Cancel

te a web site that allows superheroes to register their secret identity for the mandatory compliance with the World rhero registration act. - Registration page Page settings X Anyone can see this page Details I want to hoose who can see this page Permissions The page is public on the web and available to anyone. Disable this setting to make the page available for only specific roles. Learn more Cancel

te a web site that allows superheroes to register their secret identity for the mandatory compliance with the World rhero registration act. - Registration page Page settings X Anyone can see this page Details I want to choose who can see this page Permissions Authenticated Users ✓ Authenticated Users Administrators Cancel OK