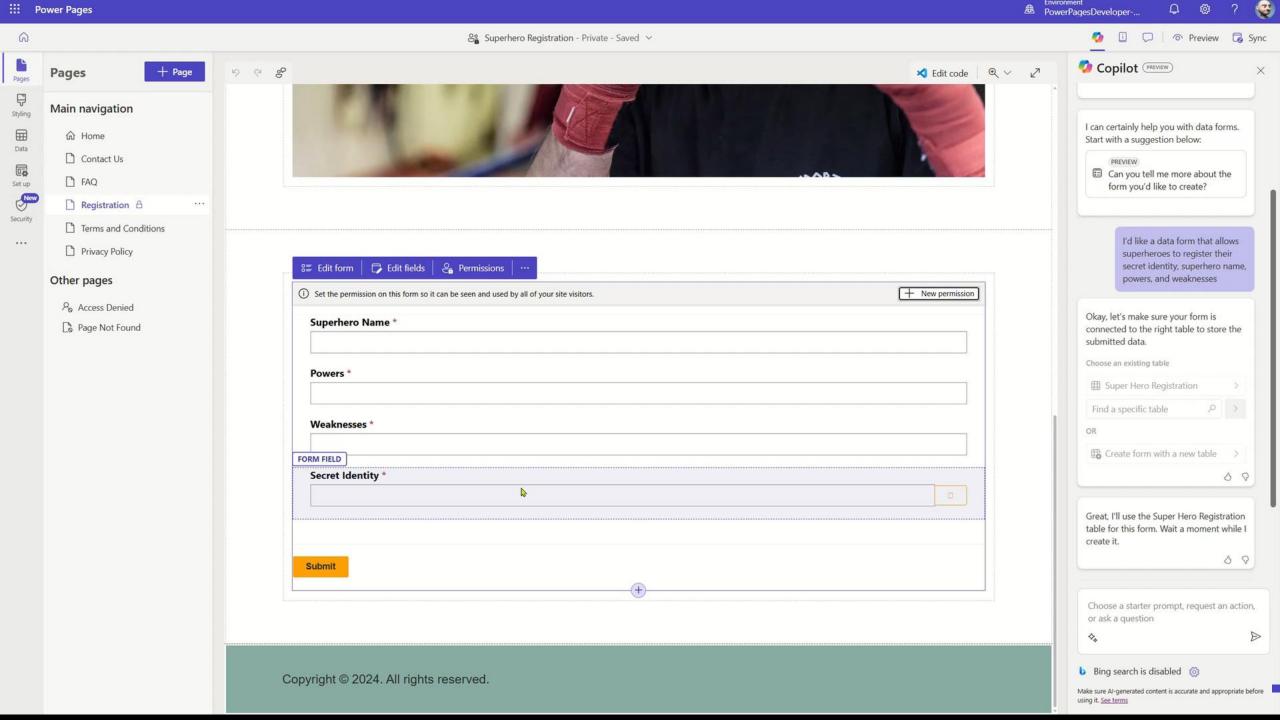

## Superhero Registration

Create a web site that allows superheroes to register their secr Superhero registration act. - Registration page

#### Superhero Registration

Create a web site that allows superheroes to register their secret identity for the mandatory compliance with the World Superhero registration act. - Registration page