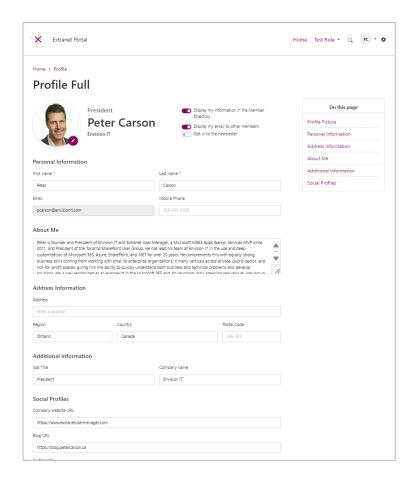

# **Secure Logic Apps**

- Profile page for signed in user
- GET and POST Logic Apps to retrieve and update profile info
- Can update multiple systems
  - Dataverse
  - Entra ID
- Logic App requires bearer token from Entra ID to call
  - Secure validation of the signed in user