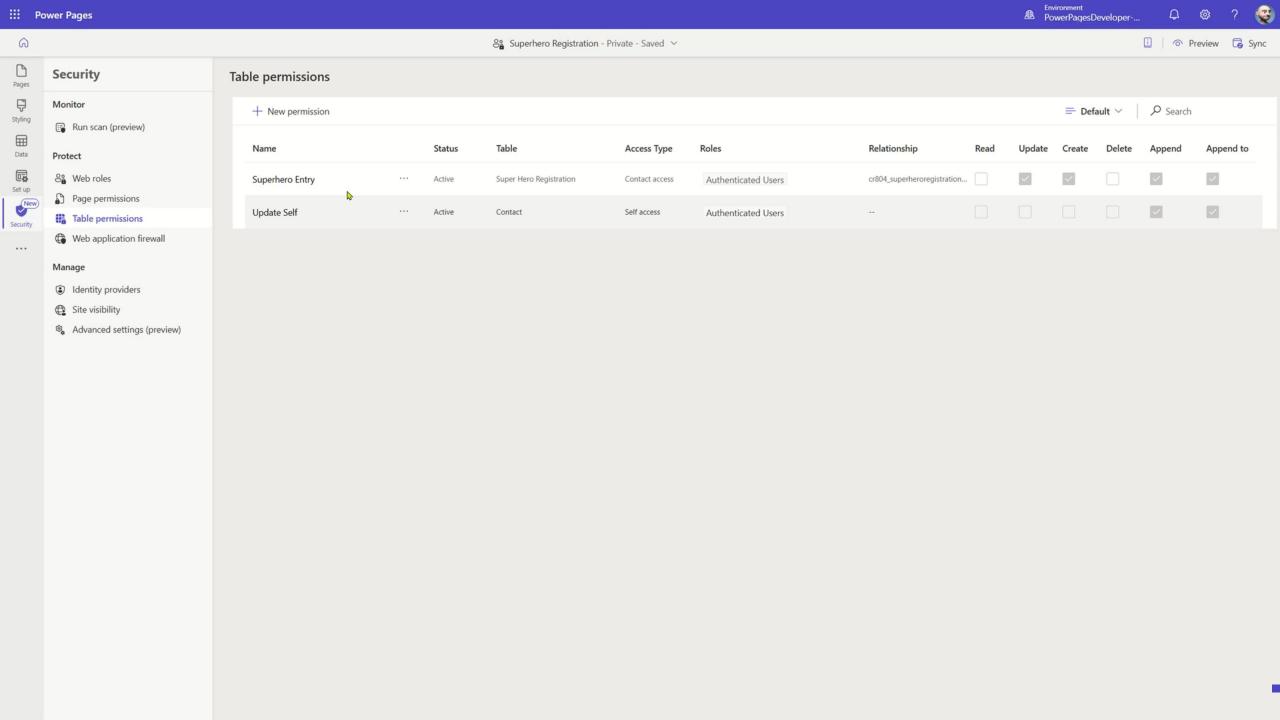

## Superhero Registration

Create a web site that allows superheroes to register their secr Superhero registration act. - Registration page

#### Superhero Registration

Create a web site that allows superheroes to register their secret identity for the mandatory compliance with the World Superhero registration act. - Registration page