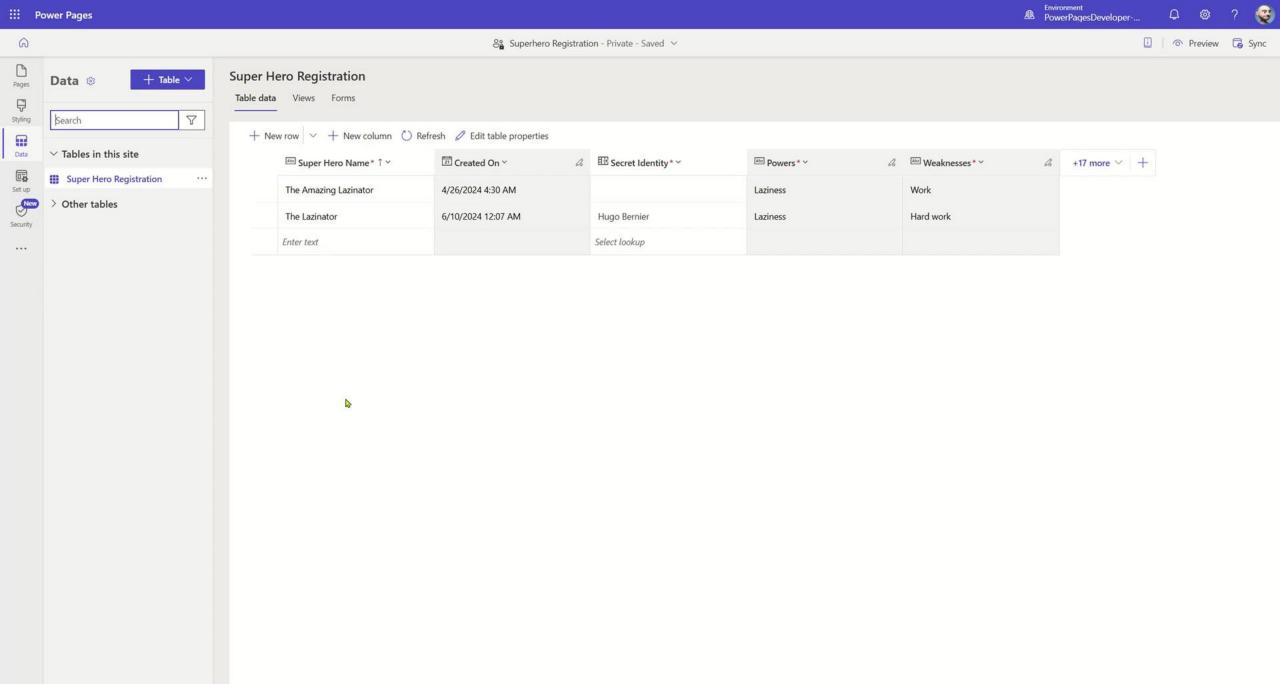

## Superhero Registration

Create a web site that allows superheroes to register their secr Superhero registration act. - Registration page

#### Superhero Registration

Create a web site that allows superheroes to register their secret identity for the mandatory compliance with the World Superhero registration act. - Registration page