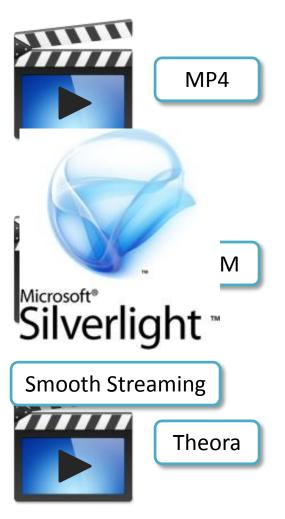

#### Introduction

- There are no standards in video formats or players
- Video Player allows you to stream videos in SharePoint pages from a variety of sources using the appropriate player for the platform

Easy for authors
Progressive downloads only

Broader public exposure Free Lack of control

Internal streaming
Supports Smooth streaming

Public Streaming
Supports Smooth streaming

Traditional video player
Requires a plug-in
Only works on PC and Mac platforms

Newer standard supported by more recent browsers and mobile platforms Differing video standards on different platforms

Requires a plug-in
Only works on PC and Mac platforms
Provides the best video experience on those
platforms

# **Smooth Streaming**

- Adapts to the bandwidth and CPU conditions of the client computer
- Fast Internet connection -> Higher quality video
- CPU heavily loaded -> Lower quality video

www.iis.net/media/experiencesmoothstreaming

- Support for PC, Mac, iOS, Android, Blackberry, and Windows Phone
- Multiple devices are supported through a combination of Silverlight, HTML5 and Flash
- Two player modes
  - Inline on the page
  - Popup div on top of your page

- Videos can be stored in SharePoint, IIS, Azure, or YouTube
- Supports secure https sites as well
- Smooth Streaming support from Media
   Servers and Windows Azure on Silverlight and iOS clients

**Content Author** 