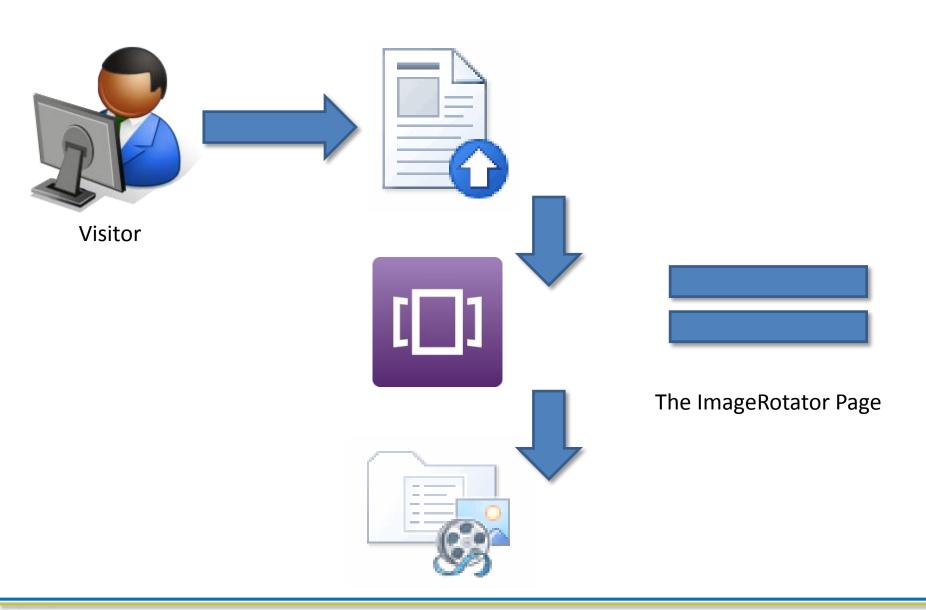

#### Hydrangeas

About ?

Download 👤

www.envisionit.com/pv

Products to Enhance your SharePoint Experience

- Allows images to be displayed in rotating sequence on a web site
- Each image acts as a launching pad to a target URL or video that may promote a campaign, product, special event, news item, etc.

- Asset library of rotation images
- Rotation order and target URLs are defined in metadata
- Publishing start and end can define when they appear on the site
- Supports iPad and mobile devices

- Easy for content authors to maintain
- Valuable real estate on the home page is increased dramatically
- Number and sequence of images in the rotation is easily configured
- Scheduled start and end dates allow images to be queued for appearance
- Content approval and publishing are supported
- Visitors are able to interact with the images
  - Pause the rotation
  - Click a numbered button/icon to advance to a specific item

**Content Author** 

**Asset Library** 

ImageRotator

Asset Library with Images

Rotating Images on the homepage of your website

Refresh Your SharePoint Web Page with Rotating Banners