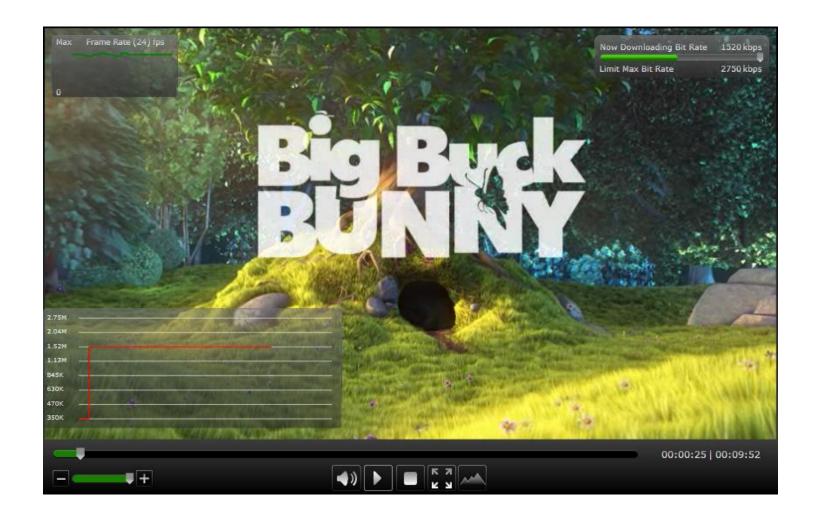

# **Smooth Streaming**

- Adapts to the bandwidth and CPU conditions of the client computer
- Fast Internet connection -> Higher quality video
- CPU heavily loaded -> Lower quality video

www.iis.net/media/experiencesmoothstreaming

- Stream videos in SharePoint pages from a variety of sources
- Easy for content authors to implement video streaming on their pages
- Upload and tag thumbnail images or list entries
- One or more videos are rendered on your page through a single web part

- Videos can be stored in SharePoint, IIS, Azure, or YouTube
- Supports secure https sites as well
- Smooth Streaming support from Media
   Servers and Windows Azure on Silverlight and iOS clients

**Content Author** 