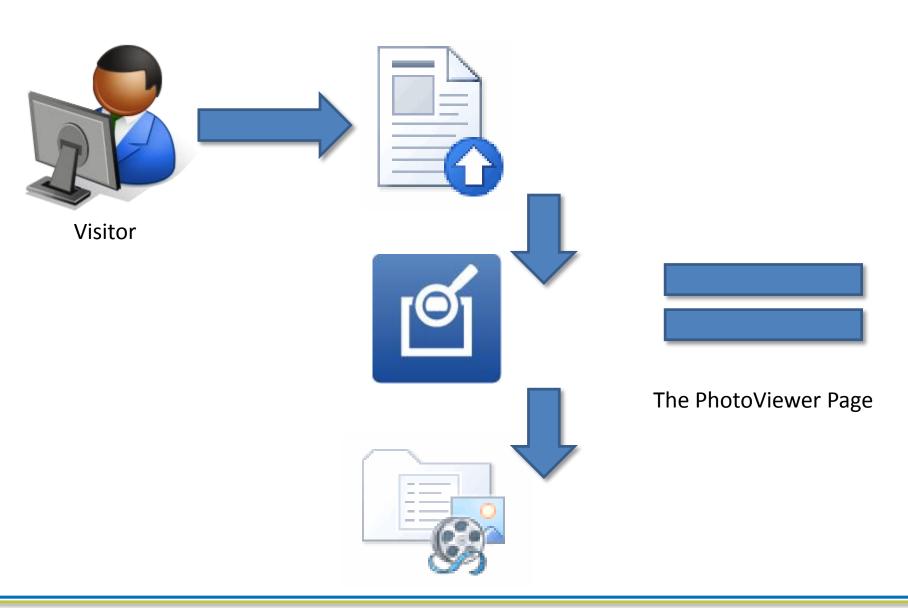

#### Introduction

- SharePoint includes asset libraries for storing pictures
- Photo Viewer provides a rich user experience to browse those images
- Example applications include corporate event photos, product displays and portfolios, and historical timelines

#### **Features**

- Photos stored in an Asset Library
- Easily managed by content authors
- Optional navigation built from folder structure
- Web part added to web pages

**Content Author** 

**Asset Library** 